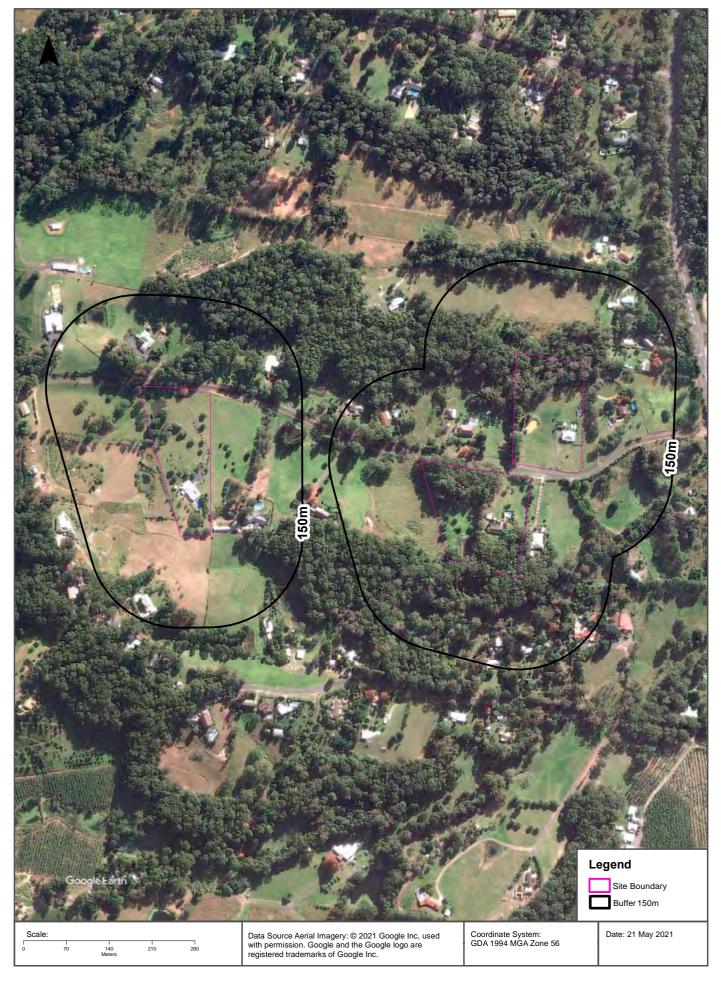

#### 4.1 Site Identification

The Site details are provided in **Table 1** and shown in Figures 1, and 3-5. The Site properties are zoned RU2, rural landscape.

#### 4.2 Location and Features

The Site is located either side of Sugarmill Road, with n No.28 on the northern side, and 35 and 89 on the southern side. No.28 and 35 are located towards the eastern extent of the road, and No.89 about 1km further west.

Rural-residential lots all of ~2ha are present on Sugarmill Road. These lots are located on undulating low hills separated by forested drainage lines, and are mostly to partially cleared.