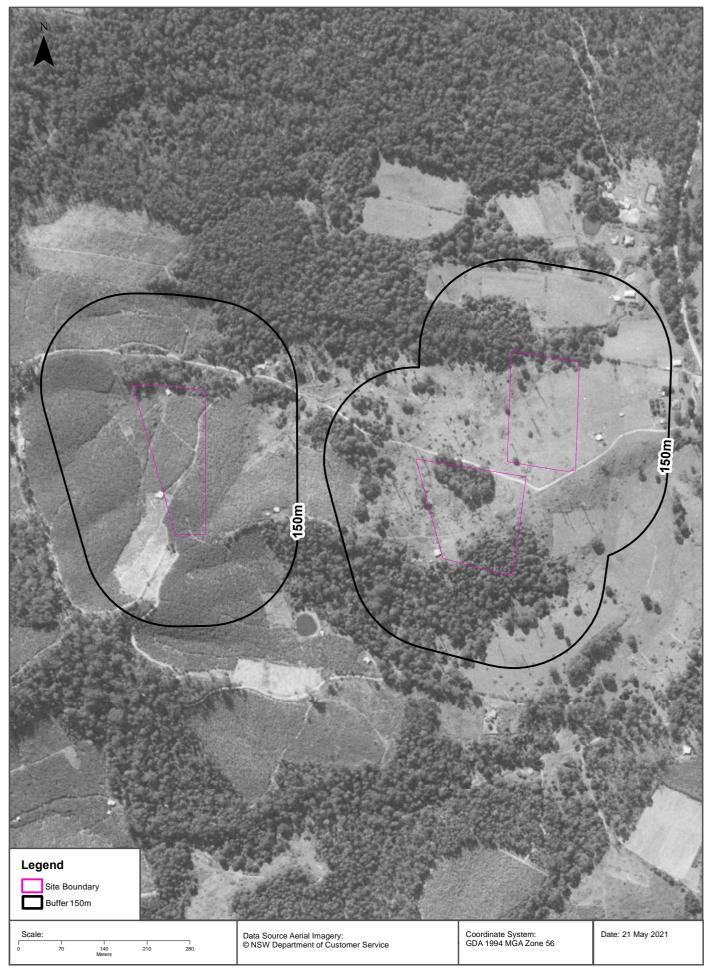

#### 4.1 Site Identification

The Site details are provided in **Table 1** and shown in Figures 1, and 3-5. The Site properties are zoned RU2, rural landscape.

#### 4.2 Location and Features

The Site is located either side of Sugarmill Road, with n No.28 on the northern side, and 35 and 89 on the southern side. No.28 and 35 are located towards the eastern extent of the road, and No.89 about 1km further west.

Rural-residential lots all of ~2ha are present on Sugarmill Road. These lots are located on undulating low hills separated by forested drainage lines, and are mostly to partially cleared.

#### 4.3 Surrounding Land Use

The surrounding land use includes developed rural residential land to the north, south, east and west.