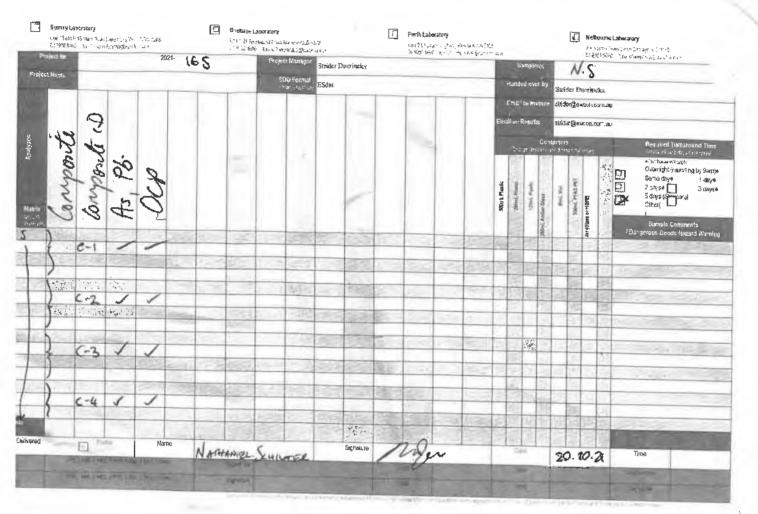

A sampling event was undertaken at the Site on the 19 October which included the collection of:

- two check samples from No. 28 (CS-1 and CS-2) from 0-150mm depth for analysis of heavy metals and OCP pesticides.
- sixteen samples (32 in total) per building envelope from No. 35 and No. 89, with discrete samples composited into four composites, and analysis of arsenic, lead, and OCP pesticides.

#### **11.1 Sample Descriptions**

The sampling locations are presented in Figures 3-5, with sample details provided in **Table 8**. Discrete samples collected at No. 35 (S-17 to S-32) and No. 89 (S-17B to S-32B) were composited for analysis and referred to in **Table 8**.

| Sample ID | Date     | Depth   | Description                           |  |  |  |  |  |
|-----------|----------|---------|---------------------------------------|--|--|--|--|--|
|           | No. 28   |         |                                       |  |  |  |  |  |
| CS-1      | 19.10.21 | 0-150mm | Topsoil, dark brown loam to clay loam |  |  |  |  |  |
| CS-2      | 19.10.21 | 0-150mm | Topsoil, dark brown loam to clay loam |  |  |  |  |  |
|           |          | No      | . 35                                  |  |  |  |  |  |
| C-1       | 19.10.21 | 0-75mm  | Topsoil, dark brown loam to clay loam |  |  |  |  |  |
| C-2       | 19.10.21 | 0-75mm  | Topsoil, dark brown loam to clay loam |  |  |  |  |  |
| C-3       | 19.10.21 | 0-75mm  | Topsoil, dark brown loam to clay loam |  |  |  |  |  |
| C-4       | 19.10.21 | 0-75mm  | Topsoil, dark brown loam to clay loam |  |  |  |  |  |
|           |          | No      | . 89                                  |  |  |  |  |  |
| C-5       | 19.10.21 | 0-75mm  | Topsoil, dark brown loam to clay loam |  |  |  |  |  |
| C-6       | 19.10.21 | 0-75mm  | Topsoil, dark brown loam to clay loam |  |  |  |  |  |
| C-7       | 19.10.21 | 0-75mm  | Topsoil, dark brown loam to clay loam |  |  |  |  |  |
| C-8       | 19.10.21 | 0-75mm  | Topsoil, dark brown loam to clay loam |  |  |  |  |  |