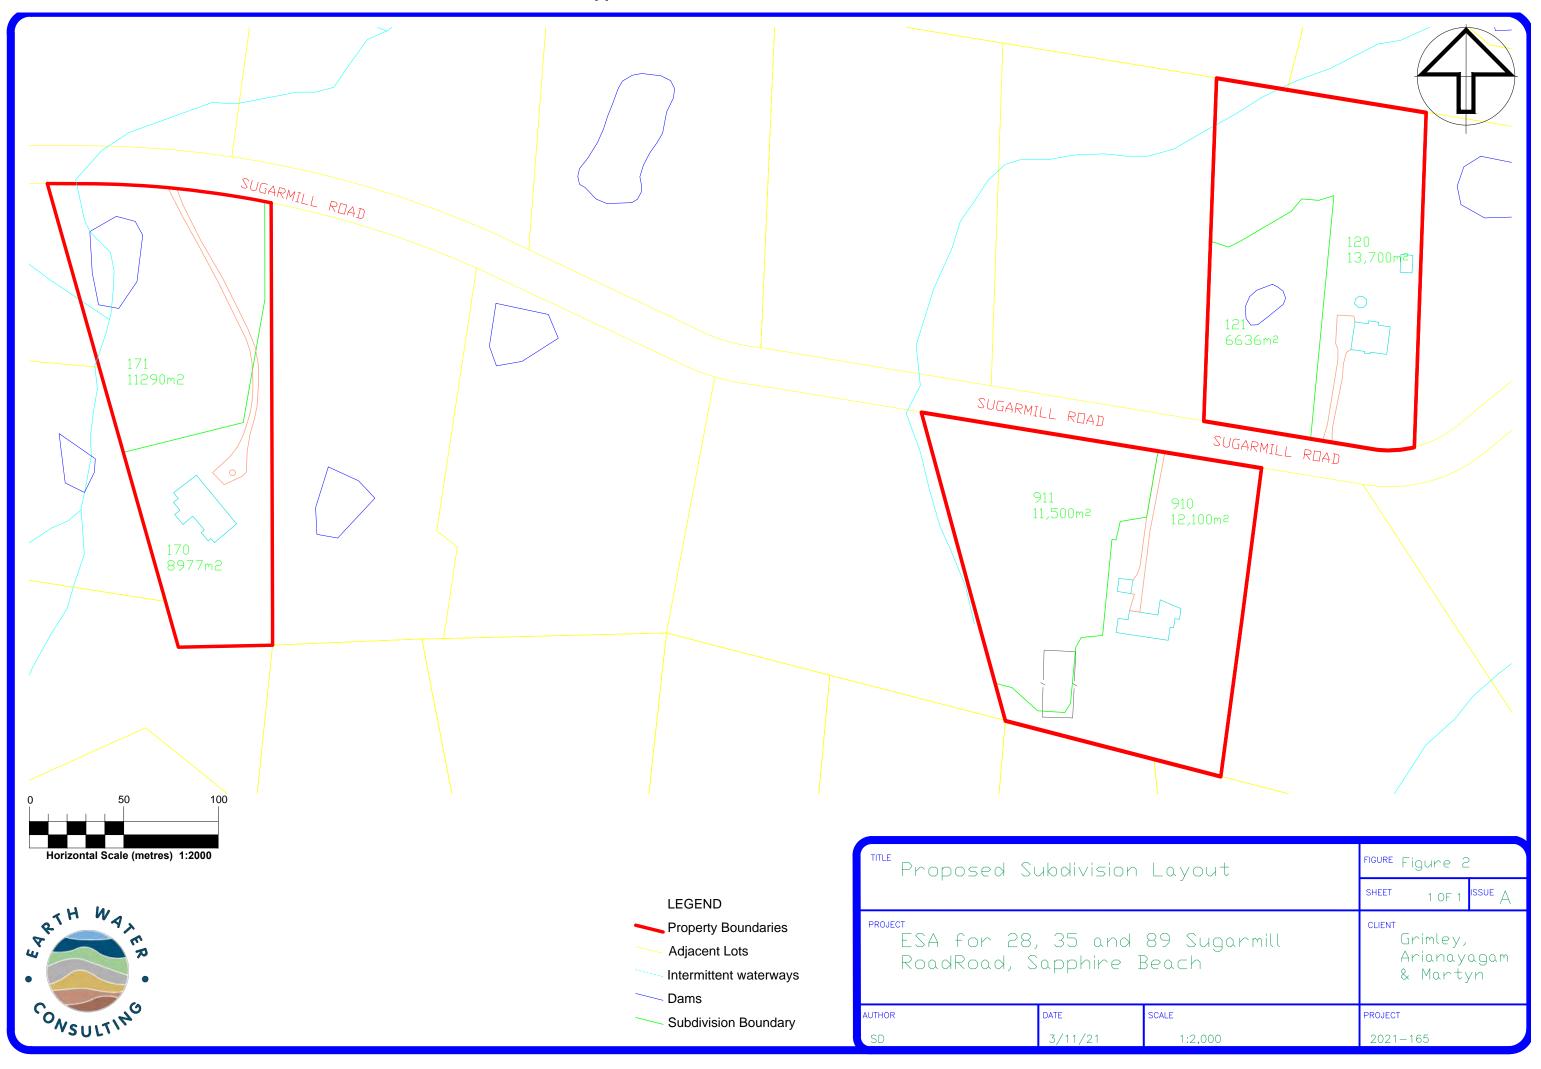

# **2** Proposed Development

Based on plans of the proposed subdivision layout by Mid North Coast Surveys, it is understood that it is proposed to subdivide the subject properties as follows in **Table 1** and shown in Figure 2.

| Existing<br>Property | Lot & DP      | Existing Size<br>(m²) | Proposed<br>No. of Lots | Proposed Lot<br>Sizes (m <sup>2</sup> ) |
|----------------------|---------------|-----------------------|-------------------------|-----------------------------------------|
| No. 28               | L12, DP243972 | 20,336                | 2                       | 6,636-13,700                            |
| No. 35               | L91, DP786155 | 23,660                | 2                       | 11,500-12,100                           |
| No. 89               | L17, DP249273 | 20,325                | 2                       | 11,290-8,977                            |