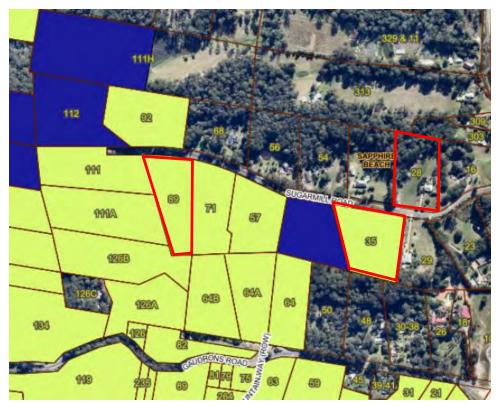

# **2** Proposed Development

Based on plans of the proposed subdivision layout by Mid North Coast Surveys, it is understood that it is proposed to subdivide the subject properties as follows in **Table 1** and shown in Figure 2.

| Existing<br>Property | Lot & DP      | Existing Size<br>(m²) | Proposed<br>No. of Lots | Proposed Lot<br>Sizes (m <sup>2</sup> ) |
|----------------------|---------------|-----------------------|-------------------------|-----------------------------------------|
| No. 28               | L12, DP243972 | 20,336                | 2                       | 6,636-13,700                            |
| No. 35               | L91, DP786155 | 23,660                | 2                       | 11,500-12,100                           |
| No. 89               | L17, DP249273 | 20,325                | 2                       | 11,290-8,977                            |

#### 4.1 Site Identification

The Site details are provided in **Table 1** and shown in Figures 1, and 3-5. The Site properties are zoned RU2, rural landscape.