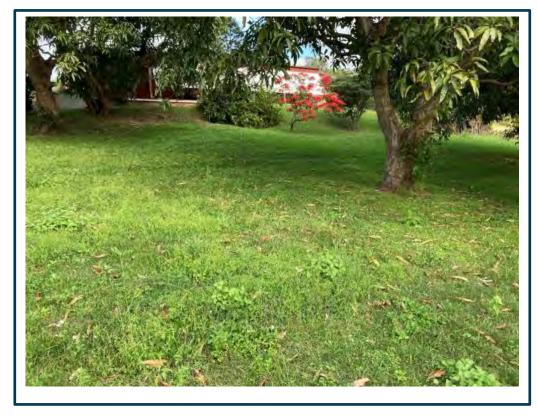

Typical Site details are shown in **Photograph 1** through **Photograph 10**.

**Photograph 1.** View of 28 Sugarmill Rd, looking east past the dwelling.

#### **Appendix 13 - Land Contamination Assessment** 28, 35 & 89 Sugarmill Road, Sapphire Beach

Photograph 2. View of 28 Sugarmill Rd, facing north with a gazebo in the foreground and a swimming pool in the background.

Photograph 3. View of 28 Sugarmill Rd from the southwestern corner of the property, with the existing dwelling on the right of the image, and the small dam on the left.