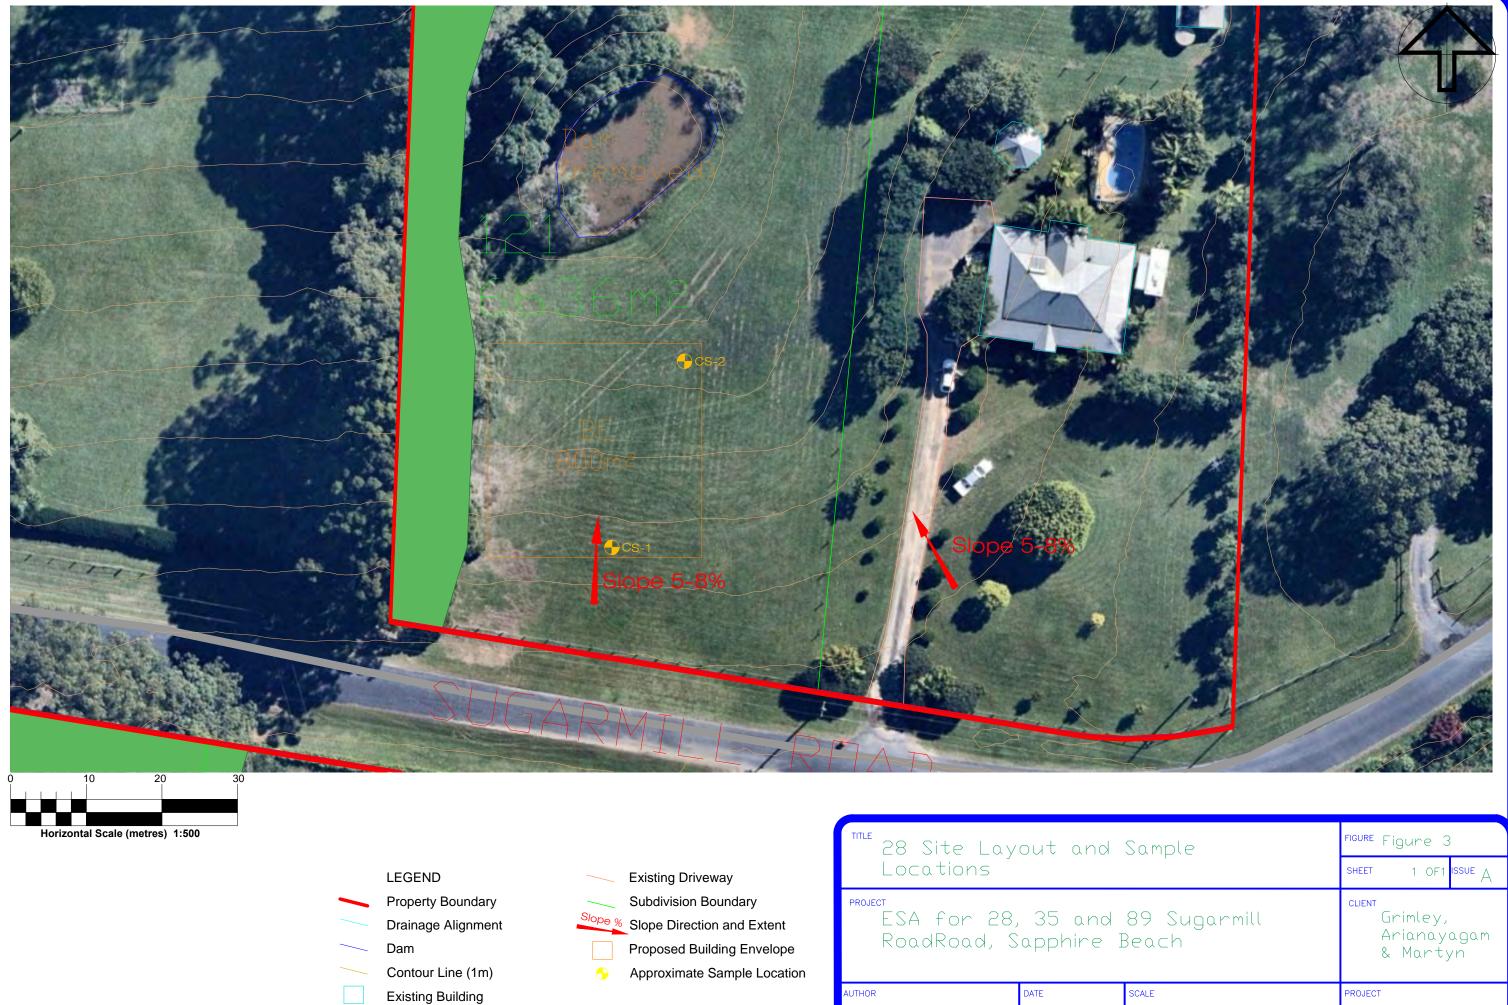

#### 28, 35 & 89 Sugarmill Road, Sapphire Beach

- No.28 Sugarmill Road slopes down to the north to an intermittent forested gully. The property has a single dwelling and gravel driveway, and a small ornamental dam positioned near the western perimeter in the cleared area;
- No.35 has a single dwelling, shed, swimming pool etc locate din the upper southern portion of the property, surrounded by lawn. An open eucalypt forest is locate din the lower northwestern corner;
- No.89 slopes moderately to the north and west off a dominant spur. A gully drains though the northwestern corner of the property, with a single dwelling on the elevated southern portion;
- No significant cutting or filling was observed on any of the properties, no imported fill or stockpiles were observed;
- No other signs of disturbance were noted, and no chemical storage areas or rubbish stockpiles were visible on the Site.

Typical Site details are shown in **Photograph 1** through **Photograph 10**.

**Photograph 1.** View of 28 Sugarmill Rd, looking east past the dwelling.

#### **Appendix 13 - Land Contamination Assessment** 28, 35 & 89 Sugarmill Road, Sapphire Beach

Photograph 2. View of 28 Sugarmill Rd, facing north with a gazebo in the foreground and a swimming pool in the background.

Photograph 3. View of 28 Sugarmill Rd from the southwestern corner of the property, with the existing dwelling on the right of the image, and the small dam on the left.

#### **Appendix 13 - Land Contamination Assessment** 28, 35 & 89 Sugarmill Road, Sapphire Beach

Photograph 4. View of the mapped intermittent drainage line in the northwestern corner of 28 Sugarmill Rd.

As no AEC was identified for No.28, the sampling plan was to collect two check samples in the vicinity of the proposed building envelope. Samples to be collected from 0-150mm depth and tested for general grazing use contaminants (heavy metals and OCP).

A sampling event was undertaken at the Site on the 19 October which included the collection of:

- two check samples from No. 28 (CS-1 and CS-2) from 0-150mm depth for analysis of heavy metals and OCP pesticides.
- sixteen samples (32 in total) per building envelope from No. 35 and No. 89, with discrete samples composited into four composites, and analysis of arsenic, lead, and OCP pesticides.

| Sample ID | Date     | Depth   | Description                           |  |  |  |  |  |
|-----------|----------|---------|---------------------------------------|--|--|--|--|--|
|           | No. 28   |         |                                       |  |  |  |  |  |
| CS-1      | 19.10.21 | 0-150mm | Topsoil, dark brown loam to clay loam |  |  |  |  |  |
| CS-2      | 19.10.21 | 0-150mm | Topsoil, dark brown loam to clay loam |  |  |  |  |  |
|           |          | No      | . 35                                  |  |  |  |  |  |
| C-1       | 19.10.21 | 0-75mm  | Topsoil, dark brown loam to clay loam |  |  |  |  |  |
| C-2       | 19.10.21 | 0-75mm  | Topsoil, dark brown loam to clay loam |  |  |  |  |  |
| C-3       | 19.10.21 | 0-75mm  | Topsoil, dark brown loam to clay loam |  |  |  |  |  |
| C-4       | 19.10.21 | 0-75mm  | Topsoil, dark brown loam to clay loam |  |  |  |  |  |
|           |          | No      | . 89                                  |  |  |  |  |  |
| C-5       | 19.10.21 | 0-75mm  | Topsoil, dark brown loam to clay loam |  |  |  |  |  |
| C-6       | 19.10.21 | 0-75mm  | Topsoil, dark brown loam to clay loam |  |  |  |  |  |
| C-7       | 19.10.21 | 0-75mm  | Topsoil, dark brown loam to clay loam |  |  |  |  |  |
| C-8       | 19.10.21 | 0-75mm  | Topsoil, dark brown loam to clay loam |  |  |  |  |  |