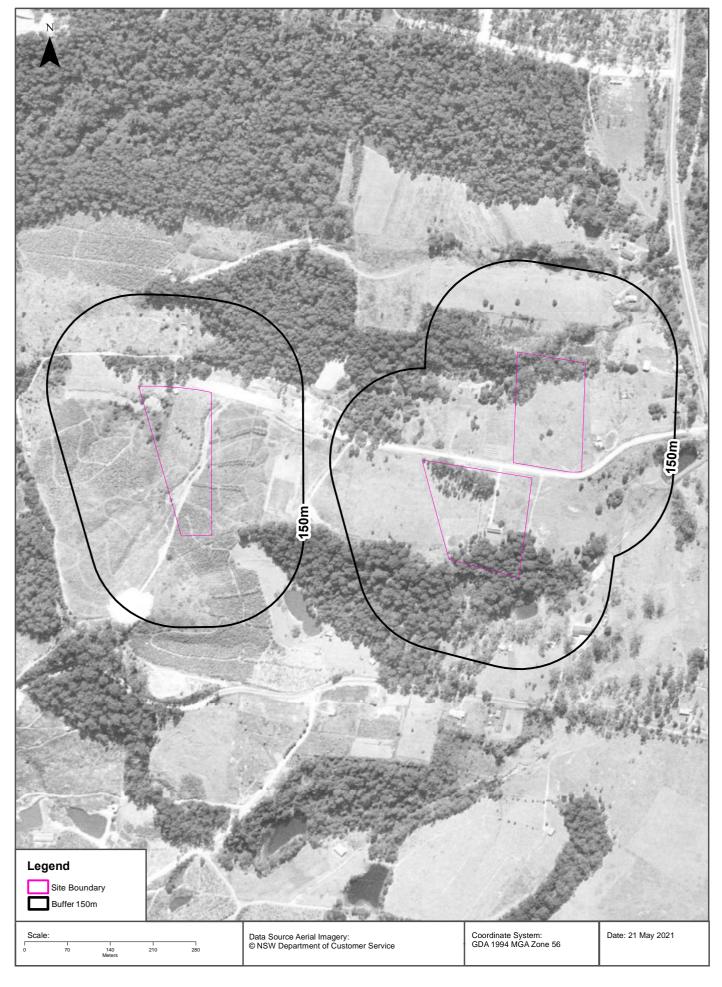

#### 4.1 Site Identification

The Site details are provided in **Table 1** and shown in Figures 1, and 3-5. The Site properties are zoned RU2, rural landscape.

#### 4.2 Location and Features

The Site is located either side of Sugarmill Road, with n No.28 on the northern side, and 35 and 89 on the southern side. No.28 and 35 are located towards the eastern extent of the road, and No.89 about 1km further west.

Rural-residential lots all of ~2ha are present on Sugarmill Road. These lots are located on undulating low hills separated by forested drainage lines, and are mostly to partially cleared.

#### 4.3 Surrounding Land Use

The surrounding land use includes developed rural residential land to the north, south, east and west.