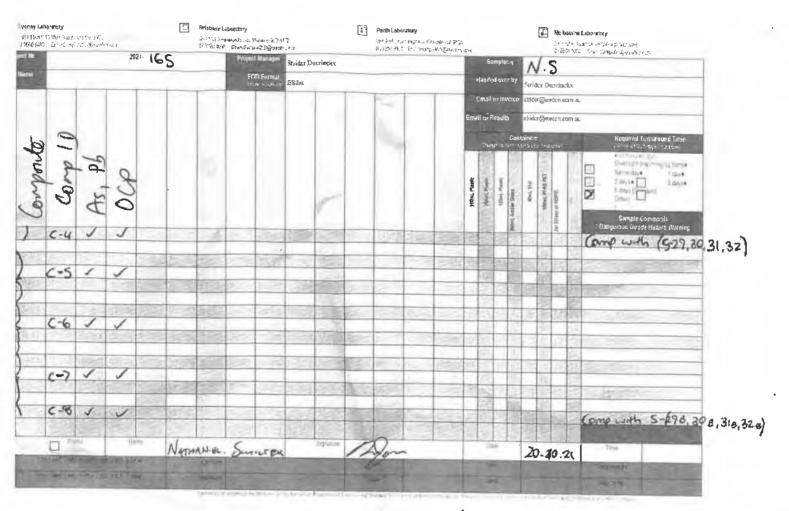

A sampling event was undertaken at the Site on the 19 October which included the collection of:

- two check samples from No. 28 (CS-1 and CS-2) from 0-150mm depth for analysis of heavy metals and OCP pesticides.
- sixteen samples (32 in total) per building envelope from No. 35 and No. 89, with discrete samples composited into four composites, and analysis of arsenic, lead, and OCP pesticides.

#### **11.1 Sample Descriptions**

The sampling locations are presented in Figures 3-5, with sample details provided in **Table 8**. Discrete samples collected at No. 35 (S-17 to S-32) and No. 89 (S-17B to S-32B) were composited for analysis and referred to in **Table 8**.

| Sample ID | Date     | Depth   | Description                           |  |  |  |  |  |
|-----------|----------|---------|---------------------------------------|--|--|--|--|--|
|           | No. 28   |         |                                       |  |  |  |  |  |
| CS-1      | 19.10.21 | 0-150mm | Topsoil, dark brown loam to clay loam |  |  |  |  |  |
| CS-2      | 19.10.21 | 0-150mm | Topsoil, dark brown loam to clay loam |  |  |  |  |  |
|           |          | No      | . 35                                  |  |  |  |  |  |
| C-1       | 19.10.21 | 0-75mm  | Topsoil, dark brown loam to clay loam |  |  |  |  |  |
| C-2       | 19.10.21 | 0-75mm  | Topsoil, dark brown loam to clay loam |  |  |  |  |  |
| C-3       | 19.10.21 | 0-75mm  | Topsoil, dark brown loam to clay loam |  |  |  |  |  |
| C-4       | 19.10.21 | 0-75mm  | Topsoil, dark brown loam to clay loam |  |  |  |  |  |
|           |          | No      | . 89                                  |  |  |  |  |  |
| C-5       | 19.10.21 | 0-75mm  | Topsoil, dark brown loam to clay loam |  |  |  |  |  |
| C-6       | 19.10.21 | 0-75mm  | Topsoil, dark brown loam to clay loam |  |  |  |  |  |
| C-7       | 19.10.21 | 0-75mm  | Topsoil, dark brown loam to clay loam |  |  |  |  |  |
| C-8       | 19.10.21 | 0-75mm  | Topsoil, dark brown loam to clay loam |  |  |  |  |  |