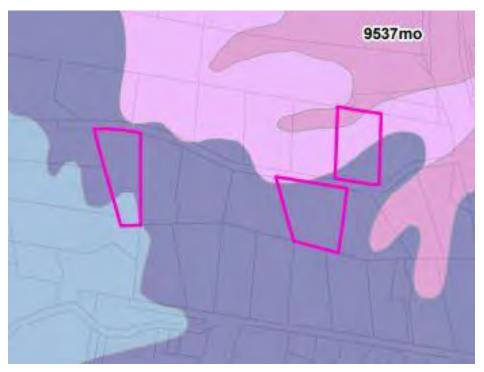

#### 6.3 Soils

The Site is underlain by a combination of soils, which include the Ulong, Suicide, Moonee and Megan soil landscapes. (**Photograph 11**). These soil landscapes are erosional or residual clays, with red or brown earths common. Suicide Soil Landscape soils are often gravelly. Alluvial gleys can be present in the Moonee Soil Landscape.

#### 28, 35 & 89 Sugarmill Road, Sapphire Beach

Photograph 11. Mapped soil landscape