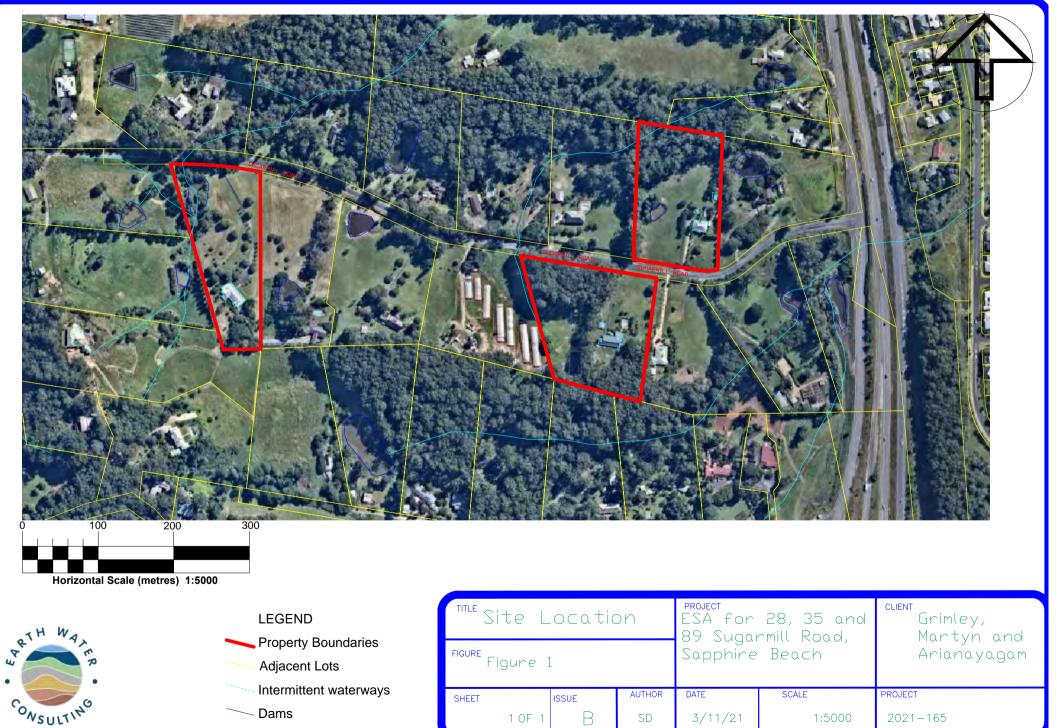

# **1** Introduction

Earth Water Consulting Pty Limited (EWC) was engaged by parties Mr Keiran Grimley, Dr Ian Martyn & Dr Chandran Arianayagam (the "Client") to undertake an Environmental Site Assessment (ESA) for 28, 35 & 89 Sugarmill Road, Sapphire Beach) (the "Site") (Figure 1).

#### 4.1 Site Identification

The Site details are provided in **Table 1** and shown in Figures 1, and 3-5. The Site properties are zoned RU2, rural landscape.

#### 4.2 Location and Features

The Site is located either side of Sugarmill Road, with n No.28 on the northern side, and 35 and 89 on the southern side. No.28 and 35 are located towards the eastern extent of the road, and No.89 about 1km further west.

Rural-residential lots all of ~2ha are present on Sugarmill Road. These lots are located on undulating low hills separated by forested drainage lines, and are mostly to partially cleared.