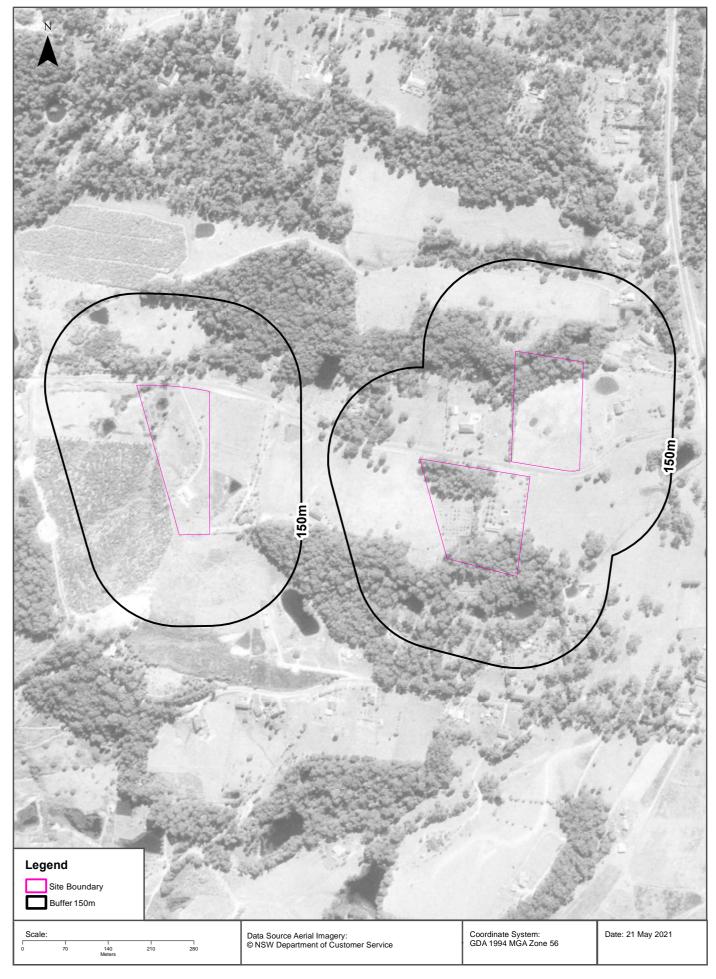

#### 4.1 Site Identification

The Site details are provided in **Table 1** and shown in Figures 1, and 3-5. The Site properties are zoned RU2, rural landscape.

#### 4.2 Location and Features

The Site is located either side of Sugarmill Road, with n No.28 on the northern side, and 35 and 89 on the southern side. No.28 and 35 are located towards the eastern extent of the road, and No.89 about 1km further west.

Rural-residential lots all of ~2ha are present on Sugarmill Road. These lots are located on undulating low hills separated by forested drainage lines, and are mostly to partially cleared.

#### 4.3 Surrounding Land Use

The surrounding land use includes developed rural residential land to the north, south, east and west.