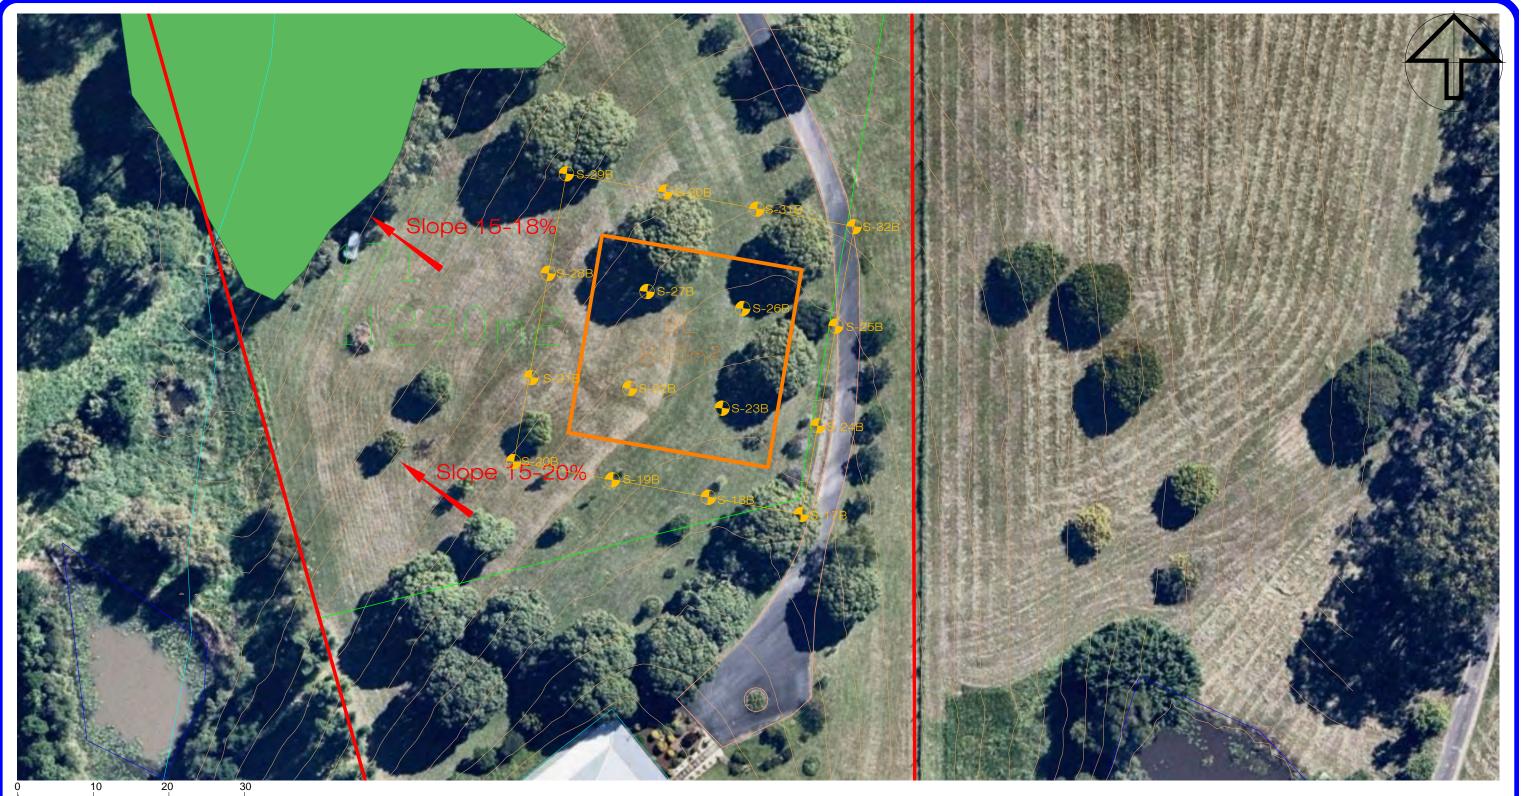

#### 28, 35 & 89 Sugarmill Road, Sapphire Beach

- No.28 Sugarmill Road slopes down to the north to an intermittent forested gully. The property has a single dwelling and gravel driveway, and a small ornamental dam positioned near the western perimeter in the cleared area;
- No.35 has a single dwelling, shed, swimming pool etc locate din the upper southern portion of the property, surrounded by lawn. An open eucalypt forest is locate din the lower northwestern corner;
- No.89 slopes moderately to the north and west off a dominant spur. A gully drains though the northwestern corner of the property, with a single dwelling on the elevated southern portion;
- No significant cutting or filling was observed on any of the properties, no imported fill or stockpiles were observed;
- No other signs of disturbance were noted, and no chemical storage areas or rubbish stockpiles were visible on the Site.

**Photograph 9.** View of 89 Sugarmill Road, looking south at the existing dwelling.

28, 35 & 89 Sugarmill Road, Sapphire Beach

Photograph 10. View of 89 Sugarmill Rd, looking west at the drainage line in the northwestern corner of the property.

The proposed building envelopes at No.35 and 89 are 800m<sup>2</sup>, but a larger footprint of 1,500m<sup>2</sup> was required to be assessed. Samples were to be collected from 0-75mm depth for former broadacre cultivation.

A sampling event was undertaken at the Site on the 19 October which included the collection of:

- two check samples from No. 28 (CS-1 and CS-2) from 0-150mm depth for analysis of heavy metals and OCP pesticides.
- sixteen samples (32 in total) per building envelope from No. 35 and No. 89, with discrete samples composited into four composites, and analysis of arsenic, lead, and OCP pesticides.

#### **11.1 Sample Descriptions**

The sampling locations are presented in Figures 3-5, with sample details provided in **Table 8**. Discrete samples collected at No. 35 (S-17 to S-32) and No. 89 (S-17B to S-32B) were composited for analysis and referred to in **Table 8**.