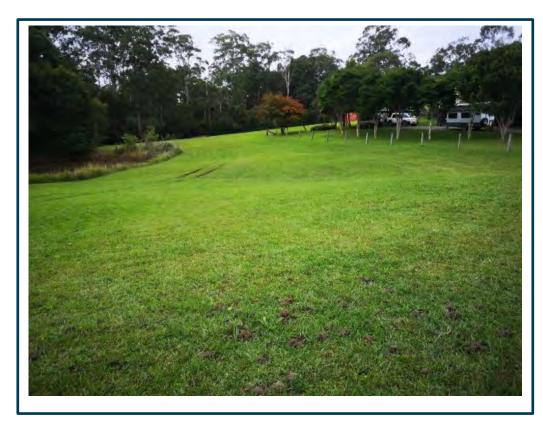

**Photograph 7.** View of the cleared northeastern corner of 35 Sugarmill Rd.

28, 35 & 89 Sugarmill Road, Sapphire Beach

Photograph 8. View of 35 Sugarmill Rd, looking south with tennis court in the background. The propsoed building area is on the right hand side of the phtoograph.