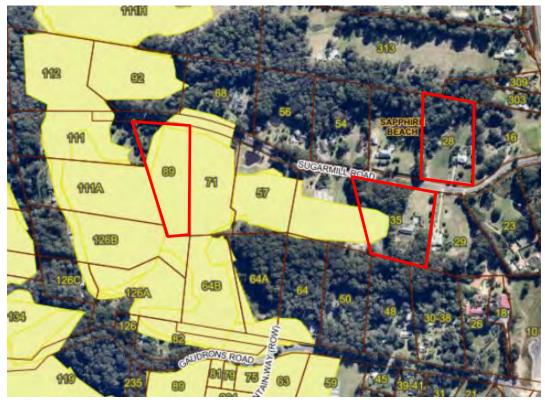

# **2** Proposed Development

Based on plans of the proposed subdivision layout by Mid North Coast Surveys, it is understood that it is proposed to subdivide the subject properties as follows in **Table 1** and shown in Figure 2.

| Existing<br>Property | Lot & DP      | Existing Size<br>(m²) | Proposed<br>No. of Lots | Proposed Lot<br>Sizes (m <sup>2</sup> ) |
|----------------------|---------------|-----------------------|-------------------------|-----------------------------------------|
| No. 28               | L12, DP243972 | 20,336                | 2                       | 6,636-13,700                            |
| No. 35               | L91, DP786155 | 23,660                | 2                       | 11,500-12,100                           |
| No. 89               | L17, DP249273 | 20,325                | 2                       | 11,290-8,977                            |

#### 4.1 Site Identification

The Site details are provided in **Table 1** and shown in Figures 1, and 3-5. The Site properties are zoned RU2, rural landscape.