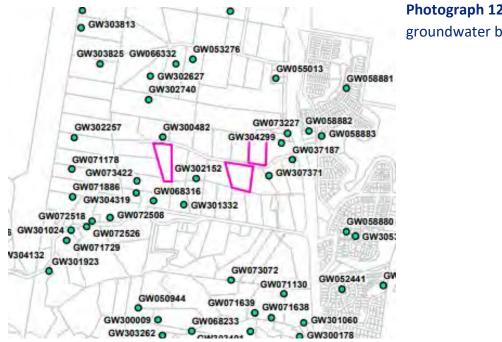

#### 6.4 Hydrogeology

The mapped regional aquifer is located within fractured bedrock and is an aquifer of low to moderate productivity.

No licensed groundwater bores are located on the Site. There are 13 registered groundwater bores within 500m of the Site. These are registered for mainly household use, drilled to between 29-79m depth.

Photograph 12. Registered groundwater bores