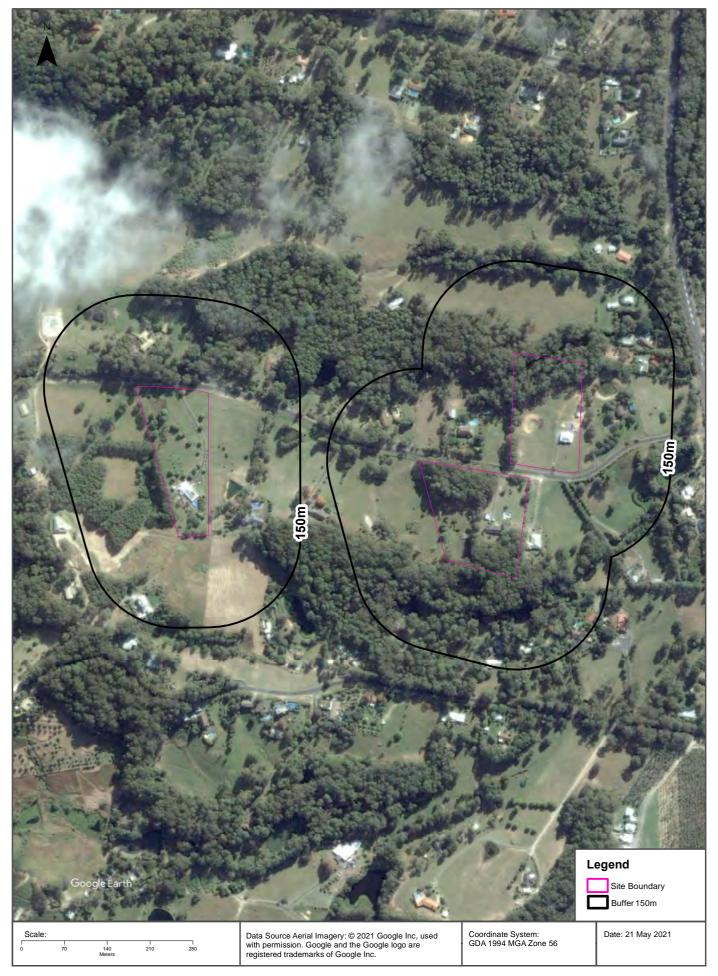

#### 4.1 Site Identification

The Site details are provided in **Table 1** and shown in Figures 1, and 3-5. The Site properties are zoned RU2, rural landscape.

#### 4.2 Location and Features

The Site is located either side of Sugarmill Road, with n No.28 on the northern side, and 35 and 89 on the southern side. No.28 and 35 are located towards the eastern extent of the road, and No.89 about 1km further west.

Rural-residential lots all of ~2ha are present on Sugarmill Road. These lots are located on undulating low hills separated by forested drainage lines, and are mostly to partially cleared.