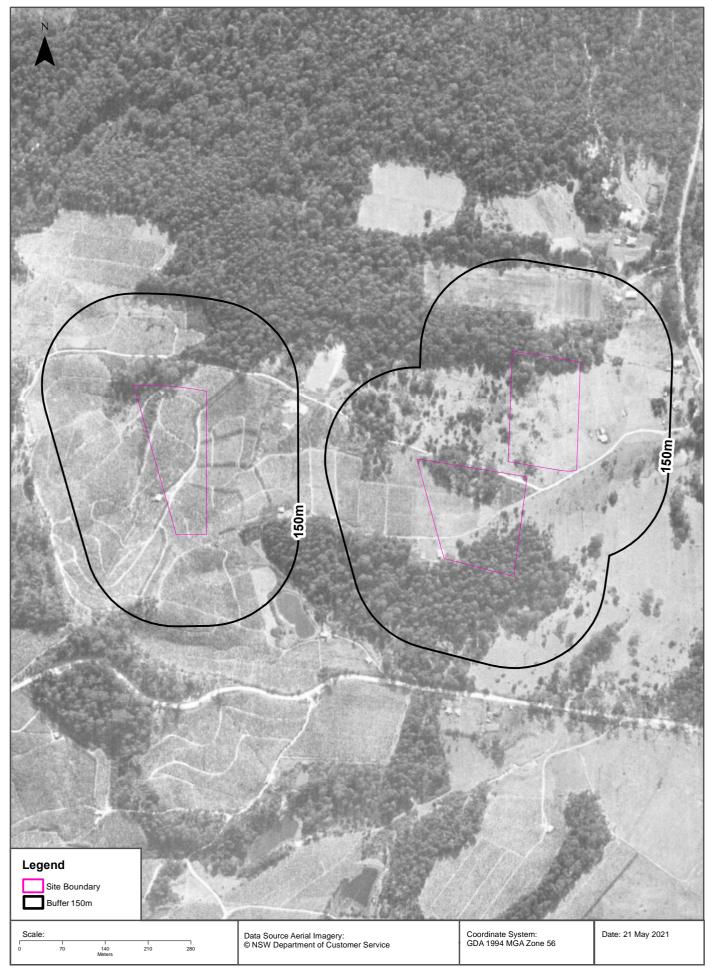

#### 4.1 Site Identification

The Site details are provided in **Table 1** and shown in Figures 1, and 3-5. The Site properties are zoned RU2, rural landscape.

#### 4.2 Location and Features

The Site is located either side of Sugarmill Road, with n No.28 on the northern side, and 35 and 89 on the southern side. No.28 and 35 are located towards the eastern extent of the road, and No.89 about 1km further west.

Rural-residential lots all of ~2ha are present on Sugarmill Road. These lots are located on undulating low hills separated by forested drainage lines, and are mostly to partially cleared.

#### 4.3 Surrounding Land Use

The surrounding land use includes developed rural residential land to the north, south, east and west.