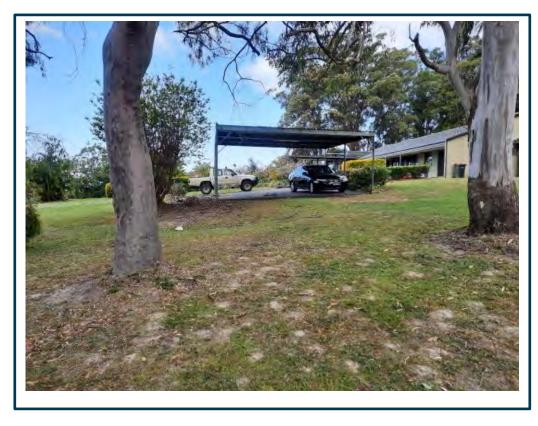

Photograph 5. View of 35 Sugarmill Rd, looking east at the carport in the foreground, with the existing dwelling in the background.

**Photograph 6.** View of 35 Sugarmill Rd, looking northwest from in front of the carport at the relic native forest in the northwestern portion of the property.