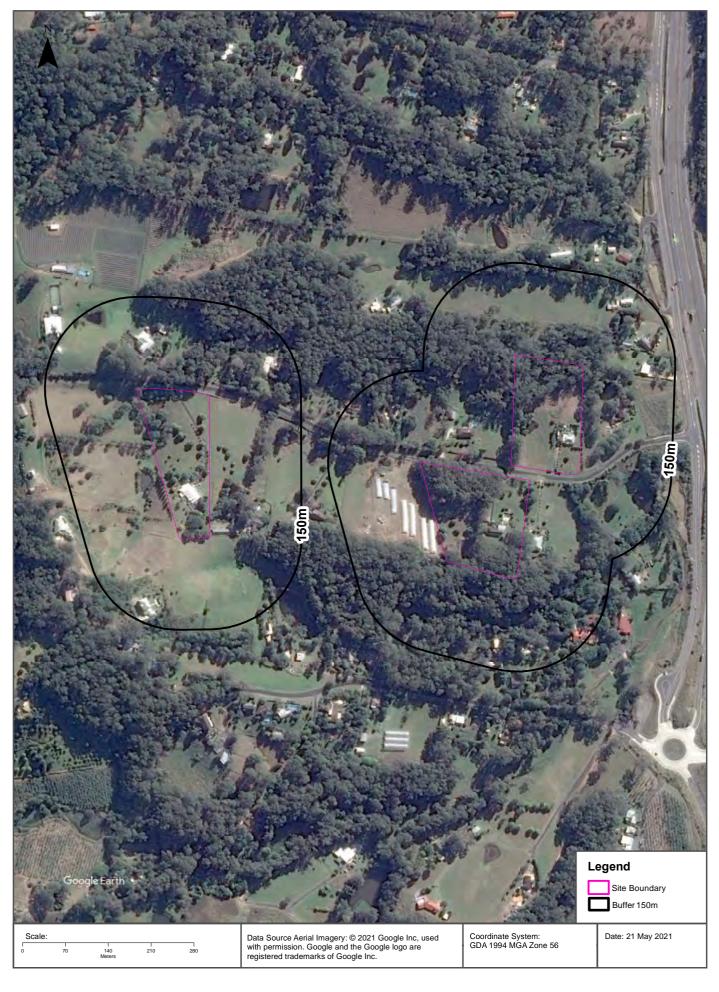

#### 4.1 Site Identification

The Site details are provided in **Table 1** and shown in Figures 1, and 3-5. The Site properties are zoned RU2, rural landscape.

#### 4.2 Location and Features

The Site is located either side of Sugarmill Road, with n No.28 on the northern side, and 35 and 89 on the southern side. No.28 and 35 are located towards the eastern extent of the road, and No.89 about 1km further west.

Rural-residential lots all of ~2ha are present on Sugarmill Road. These lots are located on undulating low hills separated by forested drainage lines, and are mostly to partially cleared.