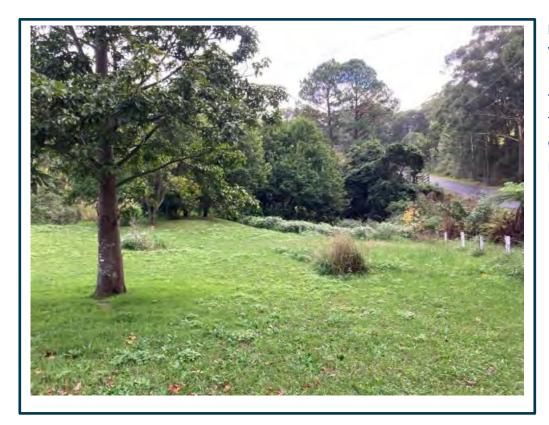

**Photograph 7.** View of the cleared northeastern corner of 35 Sugarmill Rd.

28, 35 & 89 Sugarmill Road, Sapphire Beach

Photograph 8. View of 35 Sugarmill Rd, looking south with tennis court in the background. The propsoed building area is on the right hand side of the phtoograph.

**Photograph 9.** View of 89 Sugarmill Road, looking south at the existing dwelling.

28, 35 & 89 Sugarmill Road, Sapphire Beach

Photograph 10. View of 89 Sugarmill Rd, looking west at the drainage line in the northwestern corner of the property.