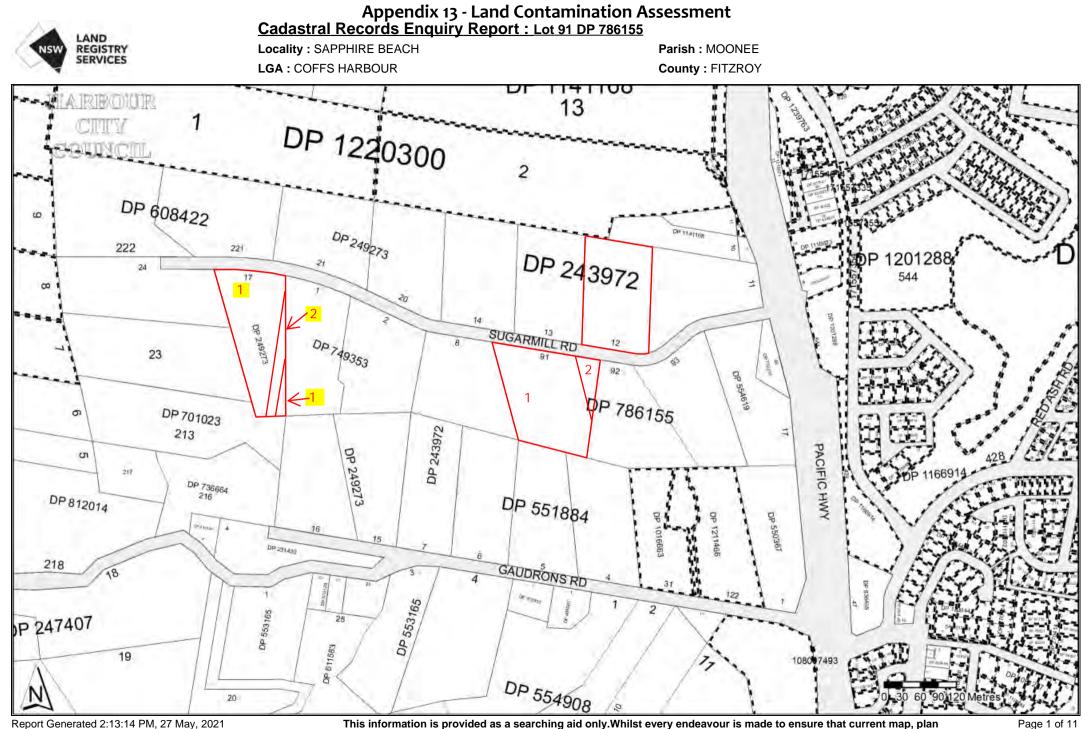

#### 7.8 Historical ownership

A search of historical owners of the Site was undertaken and summarised in Table 3 through Table 5. The results are included in Appendix B.

Table 3: 28 Sugarmill Road Historical Ownership

| Date           | Detail                                       |
|----------------|----------------------------------------------|
|                | (Lot 12 DP 243972)                           |
| 2009 – to date | Kieran Grimley                               |
| 2007 – 2009    | Deborah Jane Grimley                         |
|                | Kieran Grimley                               |
| 2002 – 2007    | Kathryn Ann Lucock                           |
| 1978 – 2002    | Wolodomyr Ben (Station Master)               |
|                | Marie Elizabeth Be (Married Woman)           |
| 1973 – 1978    | Dudley Lancelot Best (Dry Cleaner)           |
|                | Margaret Best (Married Woman)                |
| 1971-1973      | John Spence Blackburn (Chartered Accountant) |
| 1966-1971      | Estella Olive Myrtle Milne (Married Woman)   |
| 1934-1966      | Lilly May Carolan (Married Woman)            |
| 1910-1934      | Sarah Jane Wake (Married Woman)              |
| 1908-1910      | William George Camps (Tanner)                |
| 1907-1908      | John Poor (Farmer)                           |
| 1907-1907      | Elizabeth Sophia Iliffe (Married Woman)      |
| 1907-1907      | Absolom Spicer                               |