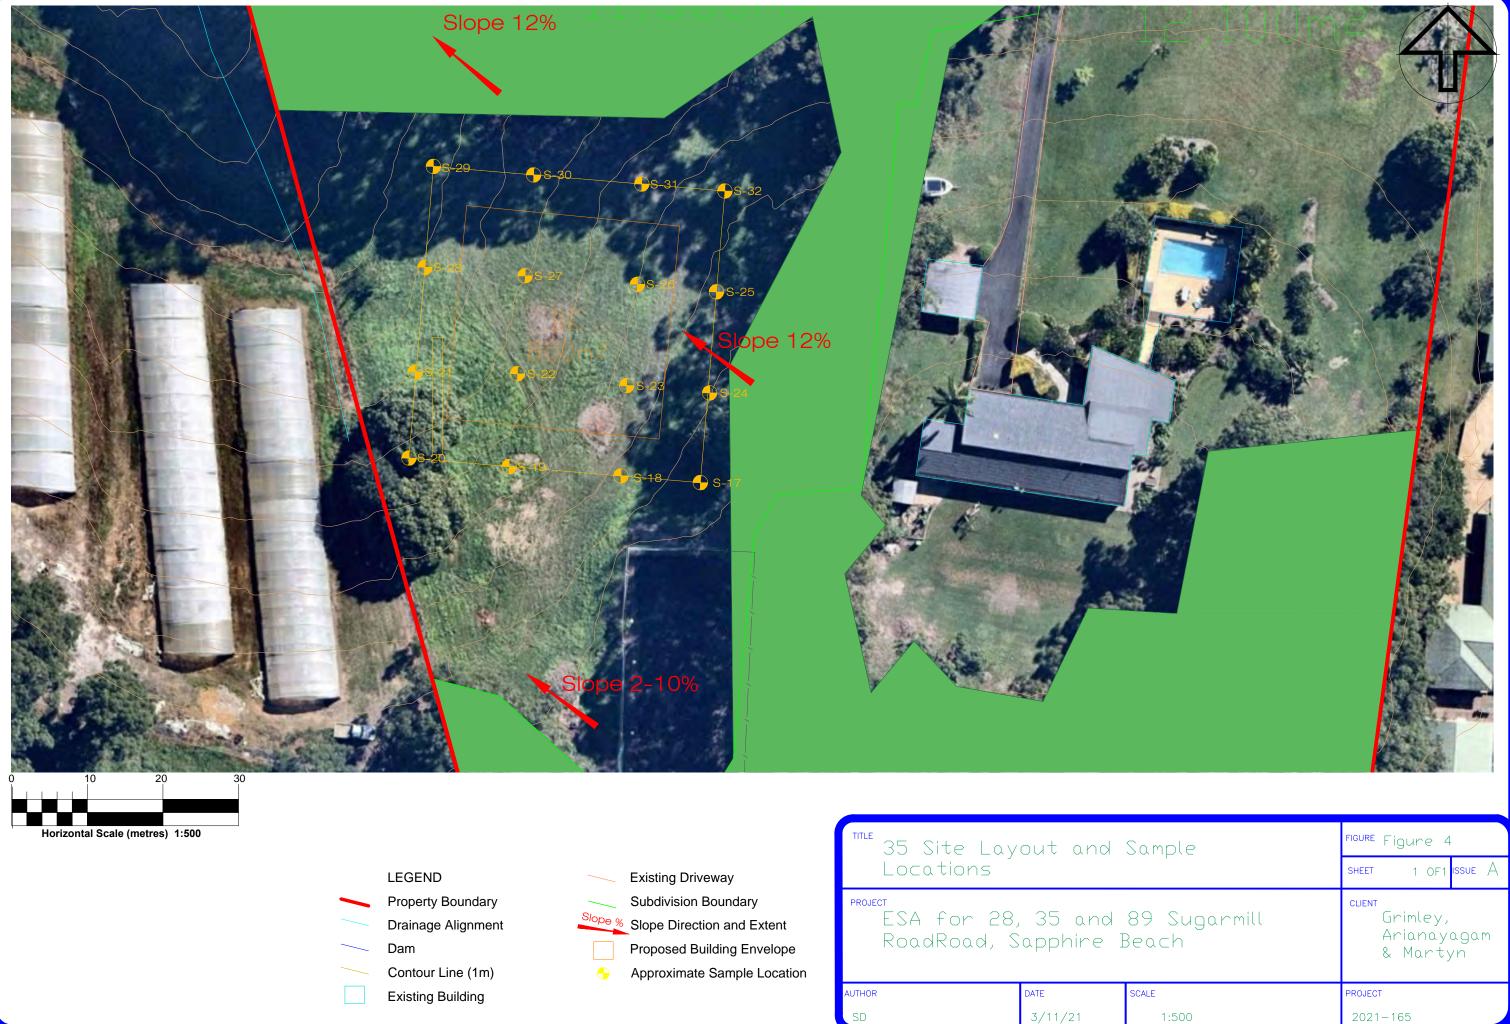

#### 28, 35 & 89 Sugarmill Road, Sapphire Beach

- No.28 Sugarmill Road slopes down to the north to an intermittent forested gully. The property has a single dwelling and gravel driveway, and a small ornamental dam positioned near the western perimeter in the cleared area;
- No.35 has a single dwelling, shed, swimming pool etc locate din the upper southern portion of the property, surrounded by lawn. An open eucalypt forest is locate din the lower northwestern corner;
- No.89 slopes moderately to the north and west off a dominant spur. A gully drains though the northwestern corner of the property, with a single dwelling on the elevated southern portion;
- No significant cutting or filling was observed on any of the properties, no imported fill or stockpiles were observed;
- No other signs of disturbance were noted, and no chemical storage areas or rubbish stockpiles were visible on the Site.

Photograph 5. View of 35 Sugarmill Rd, looking east at the carport in the foreground, with the existing dwelling in the background.

**Photograph 6.** View of 35 Sugarmill Rd, looking northwest from in front of the carport at the relic native forest in the northwestern portion of the property.

**Photograph 7.** View of the cleared northeastern corner of 35 Sugarmill Rd.

28, 35 & 89 Sugarmill Road, Sapphire Beach

Photograph 8. View of 35 Sugarmill Rd, looking south with tennis court in the background. The propsoed building area is on the right hand side of the phtoograph.

The proposed building envelopes at No.35 and 89 are 800m<sup>2</sup>, but a larger footprint of 1,500m<sup>2</sup> was required to be assessed. Samples were to be collected from 0-75mm depth for former broadacre cultivation.

A sampling event was undertaken at the Site on the 19 October which included the collection of:

- two check samples from No. 28 (CS-1 and CS-2) from 0-150mm depth for analysis of heavy metals and OCP pesticides.
- sixteen samples (32 in total) per building envelope from No. 35 and No. 89, with discrete samples composited into four composites, and analysis of arsenic, lead, and OCP pesticides.

#### **11.1 Sample Descriptions**

The sampling locations are presented in Figures 3-5, with sample details provided in **Table 8**. Discrete samples collected at No. 35 (S-17 to S-32) and No. 89 (S-17B to S-32B) were composited for analysis and referred to in **Table 8**.