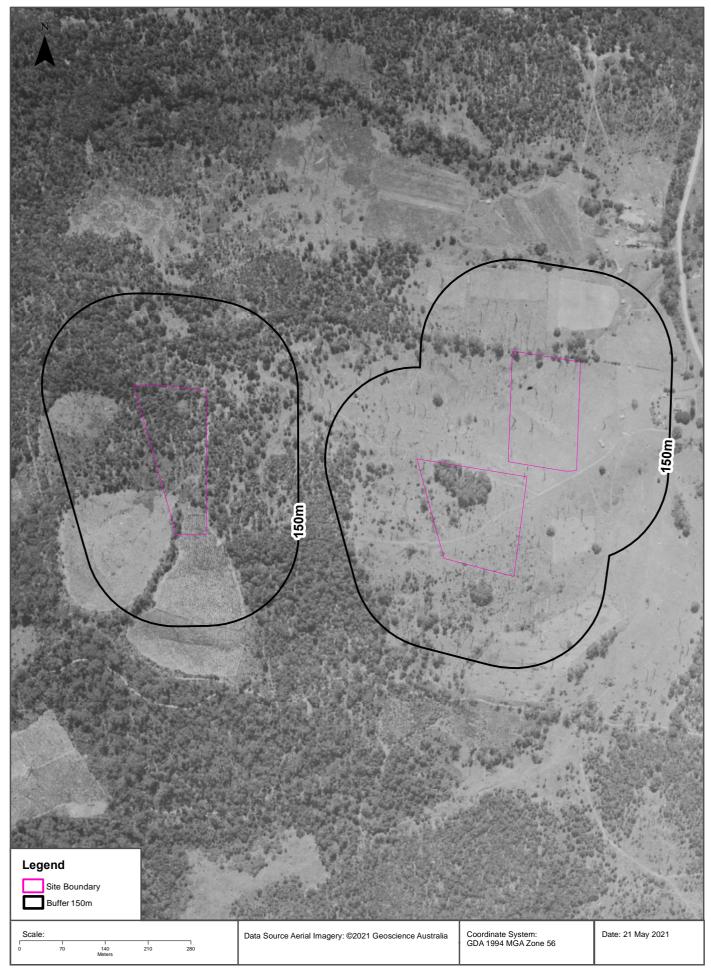

# **1** Introduction

Earth Water Consulting Pty Limited (EWC) was engaged by parties Mr Keiran Grimley, Dr Ian Martyn & Dr Chandran Arianayagam (the "Client") to undertake an Environmental Site Assessment (ESA) for 28, 35 & 89 Sugarmill Road, Sapphire Beach) (the "Site") (Figure 1).

#### 4.1 Site Identification

The Site details are provided in **Table 1** and shown in Figures 1, and 3-5. The Site properties are zoned RU2, rural landscape.

#### 4.2 Location and Features

The Site is located either side of Sugarmill Road, with n No.28 on the northern side, and 35 and 89 on the southern side. No.28 and 35 are located towards the eastern extent of the road, and No.89 about 1km further west.

Rural-residential lots all of ~2ha are present on Sugarmill Road. These lots are located on undulating low hills separated by forested drainage lines, and are mostly to partially cleared.