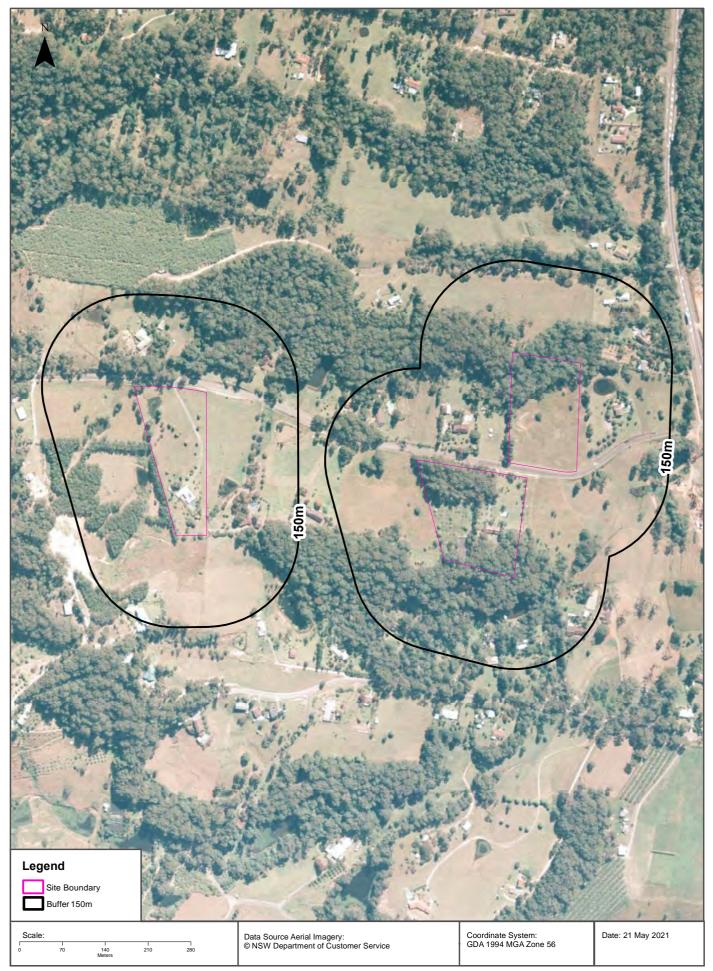

#### 4.1 Site Identification

The Site details are provided in **Table 1** and shown in Figures 1, and 3-5. The Site properties are zoned RU2, rural landscape.

#### 4.2 Location and Features

The Site is located either side of Sugarmill Road, with n No.28 on the northern side, and 35 and 89 on the southern side. No.28 and 35 are located towards the eastern extent of the road, and No.89 about 1km further west.

Rural-residential lots all of ~2ha are present on Sugarmill Road. These lots are located on undulating low hills separated by forested drainage lines, and are mostly to partially cleared.